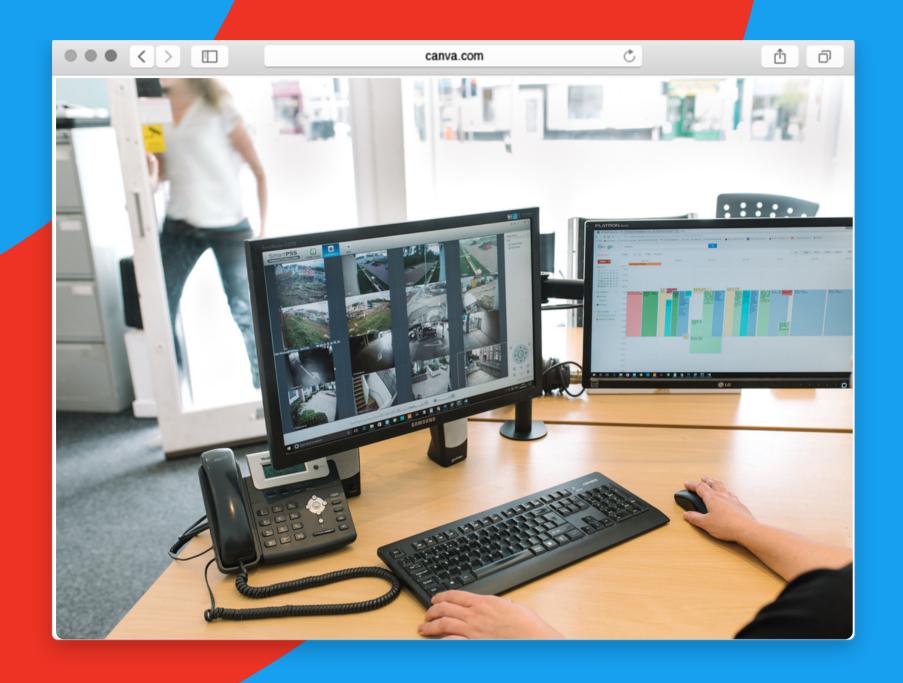

### SAFE SIMPLE SECURE MONITORING & MAINTENANCE SERVICES

Feel safe and secure at home with our 24x7 monitoring and maintenance services.