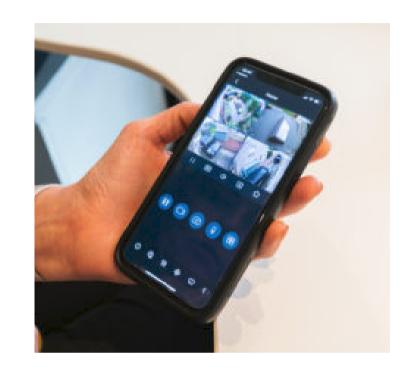

## Safe Simple Secure

Home Security Specialists
In Edinburgh



### WIRELESS BURGLAR ALARM SYSTEMS





The most effective burglary deterrent system.



Wireless burglar alarm systems are quick and easy to intall.

# HOME INTRUDER ALARMS

Safe Simple Secure are approved SSAIB (Security Systems & Alarms Inspection Board) installers.

We design and install a variety of alarm and security systems, according to the needs of your home.

Your <u>burglar alarm</u> can be managed via an App on your Smartphone.



#### HOME CCTV

The ultimate burglar deterrent

#### HOME CCTV SYSTEMS





We design, supply and install your CCTV security system to suit the requirements of you and your home.



Many options are available including continuous recording, night vision and access to your cameras anytime from your phone or PC.

#### Fire Prevention Systems

## HOME FIRE SAFETY



Fire is by far the most destructive and disruptive cause of damage to your home.



BAFE Accredited, we can install a variety of home <u>smoke</u> <u>alarms</u> and heat detector systems to help protect your home and your family.



The smoke detector can be connected to your existing intruder alarm system to provide remote monitoring.



### DOOR ENTRY SYSTEMS

We install, upgrade or repair all aspects of <u>door entry systems</u> in Edinburgh.

#### Types of Door Entry Systems:

- Audio Entry
- Vide