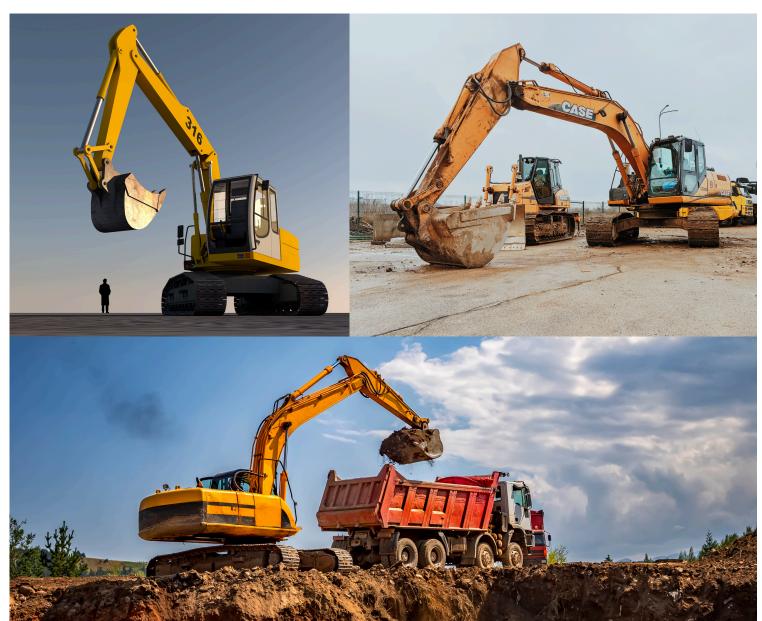

#### **Extended Reach Capability:**

The **Long Reach Boom** Excavator is engineered with an extended arm, allowing it to access areas that standard excavators can't reach. This feature is crucial for tasks like dredging, slope stabilization, and deep excavation projects.

#### **Increased Productivity:**

The combination of extended reach, precision, and versatility means that projects can be completed faster and with fewer interruptions. This efficiency leads to increased productivity, helping you easily meet tight deadlines.